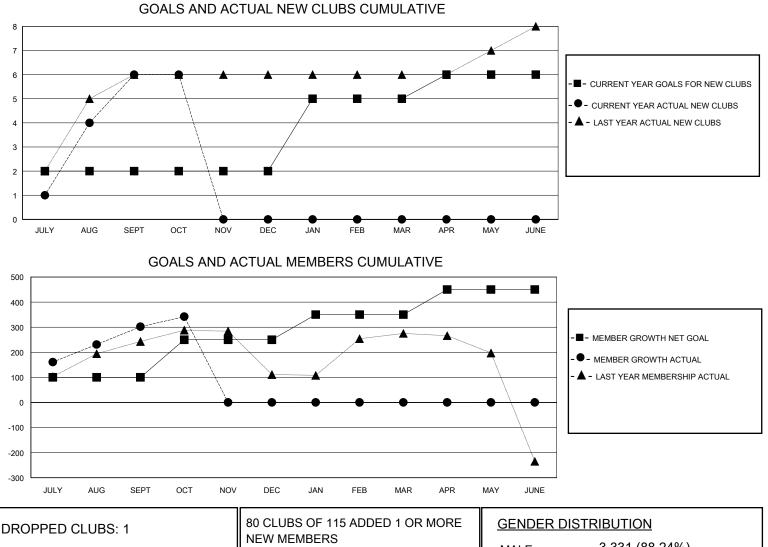

## MONTHLY MEMBERSHIP PROGRESS REPORT

District 324 G

Results as of: 10/31/2023

| GMT:          |               | GMT CA      |               |                       |                        |                         |                                                    |  |  |
|---------------|---------------|-------------|---------------|-----------------------|------------------------|-------------------------|----------------------------------------------------|--|--|
|               | Club          | s           |               | Members               |                        |                         |                                                    |  |  |
|               | RESULTS FOR   | R 2023-2024 |               | RESULTS FOR 2023-2024 |                        |                         |                                                    |  |  |
| QUARTER       | NEW CLUB GOAL | NEW CLUBS   | DROPPED CLUBS | QUARTER               | BER GROWTH NET<br>GOAL | MEMBER GROWTH<br>ACTUAL | DROPPED<br>MEMBERS ACTUAL<br>(including transfers) |  |  |
| JULY/AUG/SEPT | 2             | 6           | 1             | JULY/AUG/SEPT         | 100                    | 350                     | 35                                                 |  |  |
| OCT/NOV/DEC   | 0             | 0           | 0             | OCT/NOV/DEC           | 150                    | 57                      | 17                                                 |  |  |
| JAN/FEB/MAR   | 3             | 0           | 0             | JAN/FEB/MAR           | 100                    | 0                       | 0                                                  |  |  |
| APR/MAY/JUNE  | 1             | 0           | 0             | APR/MAY/JUNE          | 100                    | 0                       | 0                                                  |  |  |

| DROPPED CLUBS: 1        |         | NEW MEMBERS               | GENDER DISTRIBUTIONMALE3,331 (88.24%)                           |              |     |
|-------------------------|---------|---------------------------|-----------------------------------------------------------------|--------------|-----|
| DROPPED MEMBERS         |         |                           | FEMALE                                                          | 444 (11.76%) |     |
| DECEASED                | 9       | CLICK HERE FOR CUMULATIVE | TOTAL FAMILY UNIT MEMBERS<br>FAMILY MEMBERS PAYING HALF<br>DUES |              | 846 |
| CLUB CANCELLED<br>OTHER | 0<br>44 | MEMBERSHIP DATA           |                                                                 |              | 499 |
| TOTAL 53                |         |                           |                                                                 |              |     |